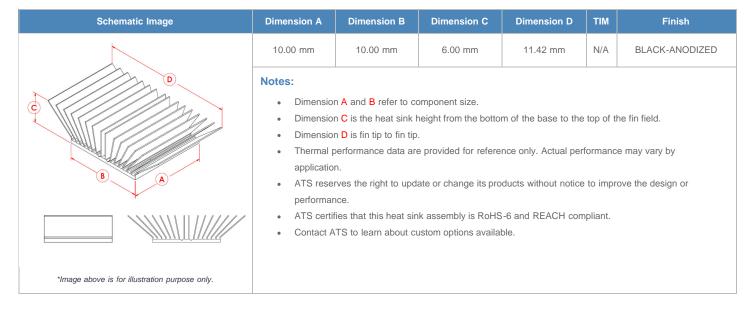

## **BGA Heat Sink (High Aspect Ratio Ext.) Slant Fin**

ATS Part#: ATS010010006-MF-1E

Description: 10.00 x 10.00 x 6.00 mm BGA Heat Sink (High Aspect Ratio Ext.) Slant Fin

Heat Sink Type: Slant Fin
Heat Sink Attachment: N/A
Equivalent Part Number: N/A

\*Image above is for illustration purpose only.